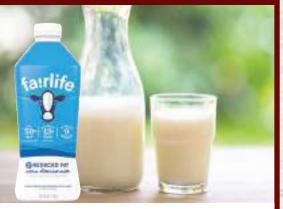

## Dairy

Stouffer's
Party Size
Entrees
57-96 oz Package

\$1599

DiGiorno
Classic Crust 2\$10
Pizza
19.1-20.8 oz Package for

Fairlife
Ultra Filtered \$499
Milk
Half Gallon

Tropicana
Orange
Juice
46 oz Bottle